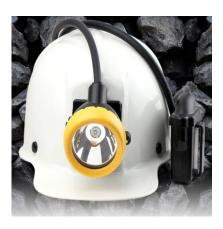

Wisdom Miners Cap Lamp

## **Description**

Purchasing in bulk? Click "Request a Quote"!

Modes: High – up to 430 lumens Run time: High – up to 13hrs

Beam distance: High - up to 330m

Water resistant: IP68

Stainless steel/nickel adjustable bracket

LED Charging indicator Red – charging Green – Fully charged

Rechargeable – Desk top charger

Charge time: 5.5hrs

Li-ion battery 3.5 Volts 10400mAh

1.6 meter cable