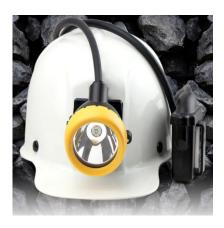

Wisdom Miners Cap Lamp

## **Description**

Purchasing in bulk? Click "Request a Quote"!

Modes: High – up to 430 lumens Run time: High – up to 13hrs

Beam distance: High - up to 330m

Water resistant: IP68

Stainless steel/nickel adjustable bracket

LED Charging indicator Red – charging Green – Fully charged

Rechargeable – Desk top charger

Charge time: 5.5hrs

Li-ion battery 3.5 Volts 10400mAh

1.6 meter cable